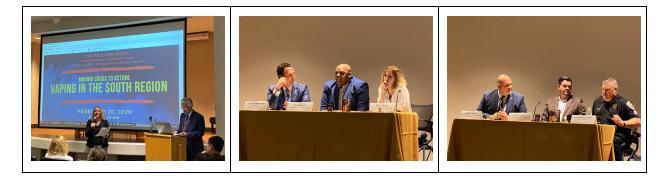

#### VAPING IN THE SOUTH REGION FORUM

On Thursday, February 20, Live Well San Diego South Region Leadership Team's Chronic Disease Prevention Work Group conducted a Moving Crisis to Action Vaping in the South Region forum. SYSD was represented by Omar Calleros, Coordinator, Community Schools & Expanded Learning Programs, who served on one of the informational panels, Francisco Mata, Coordinator, Public Relations & Community Services, and personnel from VDM were also in attendance.