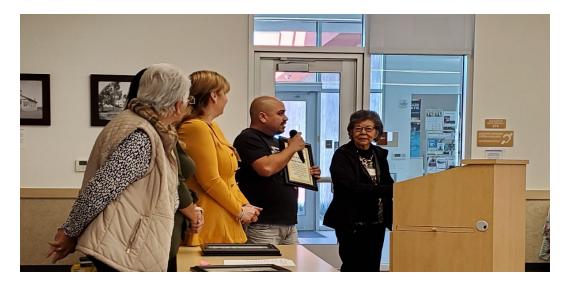

#### SAN YSIDRO WOMEN'S CLUB LUNCHEON

On Saturday, February 15th, the San Ysidro Women's Club hosted a luncheon to recognize sponsors contributing to the Teddy Bear Drive. On behalf of San Ysidro School District, representative Irene Lopez, Board Clerk Rudy Lopez and Executive Director of Human Resources Dr. David Farkas and district legal counsel Joseph Sanchez received framed certificates for their support of the Teddy Bear Drive. Pictured is Rodrigo Amezquita, SYSD Outreach consultant recognized for his donation of tables for the Teddy Bear event.