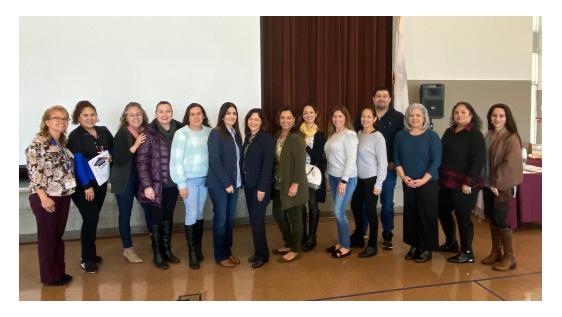

ASSOCIATION OF CALIFORNIA SCHOOL ADMINISTRATORS LEADERSHIP ASSEMBLY

The Association of California School Administrators (ACSA) statewide Leadership Assembly took place on Thursday, February 20th. Superintendent Dr. Potter had the privilege to attend as ACSA's state Chair for the Legislative Policy Committee. The leadership and professional development activities of this event included, but are not limited to:

- A Meeting with all ACSA Committee Chairs and Council Presidents (pictured below) to discuss strategic planning, maximizing leadership around the work of educational equity, and professional development for administrators
- Leadership Assembly with educational leader representatives from all 18 ACSA Regions from throughout California:
  - ACSA's Vision & Mission for Student Success
  - 2019-2020 One Voice for Students Legislative Platform
  - Summary of the 2020-2021 Governor's Budget Proposal & Notable Legislation
  - Update on ACSA's Mental Health & Wellness Task Force
  - Equity Leadership Presentation: Confronting System Inequities Beyond the Schoolhouse