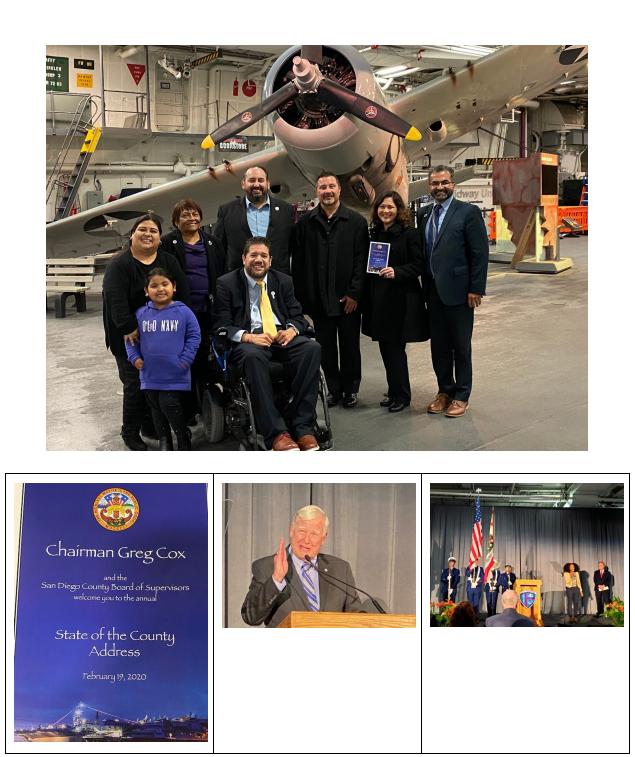

### SUPERINTENDENT ATTENDS VISTA DEL MAR MIDDLE COFFEE WITH THE PRINCIPAL EVENT: February 19th

It was an honor for Superintendent Dr. Potter to attend the Vista Del Mar Middle Coffee with the Principal event! Vista Del Mar Middle has an impressive group of dedicated parents, many of whom are parents to children at Ocean View Hills Elementary, Vista Del Mar Middle and San Ysidro High School. The parents expressed their gratitude towards Interim Principal Irene Herrera-Cevallos for her leadership and a parent shared a community interest in the district developing a comprehensive military student and family support program.

A special thanks to our Chief Business Official Marilyn Adrianzen for attending and to our Coordinator of Community Services and Public Relations Francisco Mata for sharing the

success of the district's new after school Pathways Program which is coordinated by Omar Calleros, Coordinator of Community Schools and After School Programs. The Pathways Program provides 3 sessions each year at every school of free after school activities for students such as sports, cooking, robotics, Ballet Folklorico, cooking, and much more! Also, we thank our Director of Maintenance, Operations, Transportation and Facilities for providing information only regarding the district's upcoming General Obligation Bond Measures T and U on the March 3rd ballot which are intended for the safety and modernization of our schools.