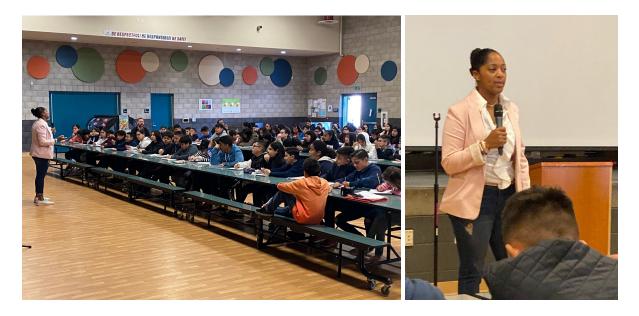

#### 6TH GRADE CAREER PRESENTATION AT WILLOW ELEMENTARY

Cinnamon Clark, ex Navy officer and current Civilian Naval Base Coronado Diversity and Inclusion Director gave a moving and heartfelt presentation to our Willow Elementary 6th graders regarding her career path and life journey. Her inspiring success story provided hope and encouragement for our students.